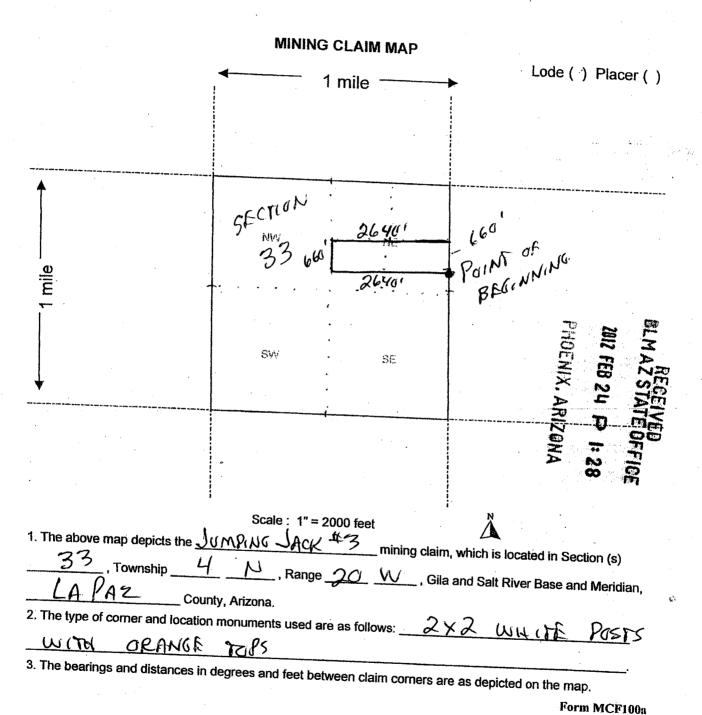

#### EPARTMENT OF THE INTERIOR REAU OF LAND MANAGEME **MINING CLAIMS**

Run Date/Time: 02/29/2012 04:07 PM

(LIVE) Serial Register Page

01 10-21-1976;090STAT0090;43USC1744 Case Type 384201: PLACER CLAIM Claim Name: JUMPING JACK #3

**Total Acres** 40.000

**Serial Number** AMC414076 **Lead File Number** AMC414076

Page 1 of 1

Commodity:

Case Disposition: ACTIVE

| Name & Address     |             |                           | Int Rel  | % Interest |
|--------------------|-------------|---------------------------|----------|------------|
| TAYLOR LINDA       | PO BOX 2798 | QUARTZSITE, AZ 85346-2798 | CLAIMANT | 0.000000   |
| BIANUCCI JACKIE    | PO BOX 5273 | QUARTZSITE, AZ 85359-5273 | CLAIMANT | 0.000000   |
| Mer Twp Rng Sec    | Quadrant    | District/Field Office     | County   |            |
| 14 0040N 0200W 033 | NE          | YUMA FO                   | LA PAZ   |            |