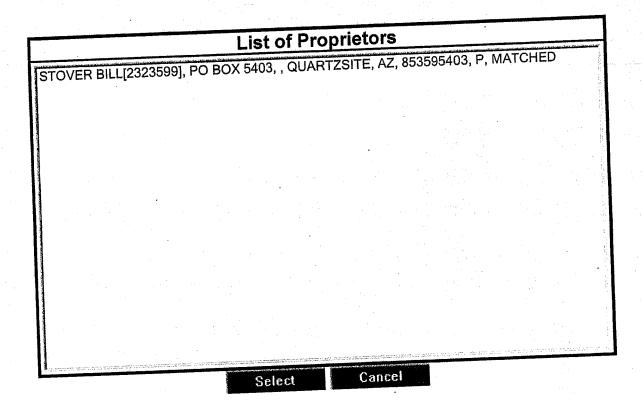

**Total Acres** 40.000

**Serial Number** AMC414076 **Lead File Number** AMC414076

Page 1 of 1

Commodity:

Case Disposition: ACTIVE

| Name & Address     |             |                           | Int Rel  | % Interest |
|--------------------|-------------|---------------------------|----------|------------|
| TAYLOR LINDA       | PO BOX 2798 | QUARTZSITE, AZ 85346-2798 | CLAIMANT | 0.000000   |
| BIANUCCI JACKIE    | PO BOX 5273 | QUARTZSITE, AZ 85359-5273 | CLAIMANT | 0.000000   |
| Mer Twp Rng Sec    | Quadrant    | District/Field Office     | County   |            |
| 14 0040N 0200W 033 | NE          | YUMA FO                   | LA PAZ   |            |